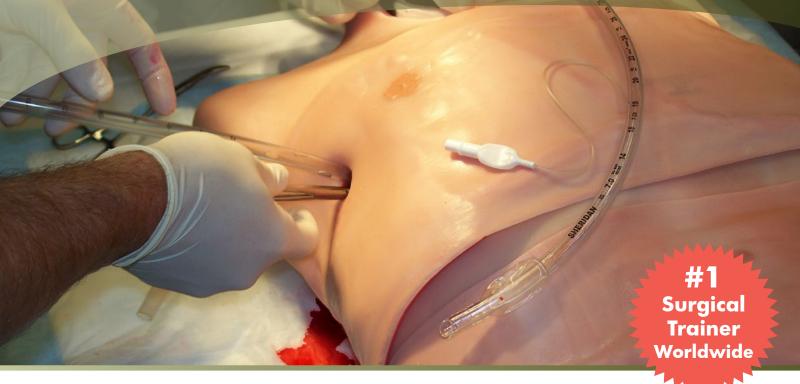

TraumaMan is an anatomically correct human body form that allows students to practice several advanced surgical procedures including cricothyroidotomy, percutaneous tracheostomy, needle decompression, chest tube insertion, pericardiocentesis, diagnostic peritoneal lavage, and intravenous cutdown. This trauma simulator's bleeding tissues mimic human tissue from incisions to suturing.

#### TRAUMAMAN TORSO PROCEDURES

TraumaMan allows you to practice a wide variety of procedures including:

**CHEST TUBE INSERTION** 

CRICOTHYROIDOTOMY

**NEEDLE DECOMPRESSION** 

**TRACHEOSTOMY** 

DIAGNOSTIC PERITONEAL LAVAGE