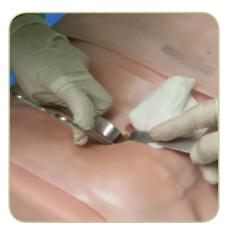

#### TRAUMAMAN TORSO PROCEDURES

TraumaMan allows you to practice a wide variety of procedures including:

**CHEST TUBE INSERTION** 

CRICOTHYROIDOTOMY

**NEEDLE DECOMPRESSION** 

**TRACHEOSTOMY** 

DIAGNOSTIC PERITONEAL LAVAGE