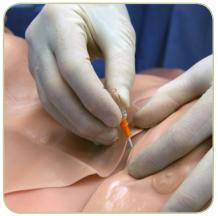

TraumaMan is an anatomically correct human body form that allows students to practice several advanced surgical procedures including cricothyroidotomy, percutaneous tracheostomy, needle decompression, chest tube insertion, pericardiocentesis, diagnostic peritoneal lavage, and intravenous cutdown. This trauma simulator's bleeding tissues mimic human tissue from incisions to suturing.

#### TRAUMAMAN TORSO PROCEDURES

TraumaMan allows you to practice a wide variety of procedures including:

**CHEST TUBE INSERTION** 

CRICOTHYROIDOTOMY

**NEEDLE DECOMPRESSION** 

**TRACHEOSTOMY** 

DIAGNOSTIC PERITONEAL LAVAGE