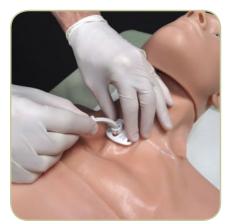

#### TRAUMAMAN TORSO PROCEDURES

TraumaMan allows you to practice a wide variety of procedures including:

**CHEST TUBE INSERTION** 

CRICOTHYROIDOTOMY

**NEEDLE DECOMPRESSION** 

**TRACHEOSTOMY** 

DIAGNOSTIC PERITONEAL LAVAGE