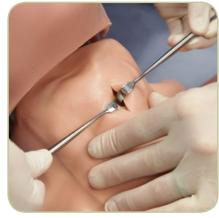

TraumaMan is an anatomically correct human body form that allows students to practice several advanced surgical procedures including cricothyroidotomy, percutaneous tracheostomy, needle decompression, chest tube insertion, pericardiocentesis, diagnostic peritoneal lavage, and intravenous cutdown. This trauma simulator's bleeding tissues mimic human tissue from incisions to suturing.

#### TRAUMAMAN TORSO PROCEDURES

TraumaMan allows you to practice a wide variety of procedures including:

**CHEST TUBE INSERTION** 

CRICOTHYROIDOTOMY

**NEEDLE DECOMPRESSION** 

**TRACHEOSTOMY** 

DIAGNOSTIC PERITONEAL LAVAGE