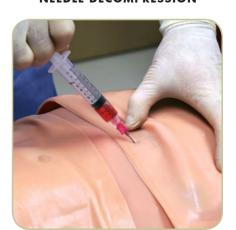

#### TRAUMAMAN TORSO PROCEDURES

TraumaMan allows you to practice a wide variety of procedures including:

**CHEST TUBE INSERTION** 

CRICOTHYROIDOTOMY

**NEEDLE DECOMPRESSION** 

**TRACHEOSTOMY** 

DIAGNOSTIC PERITONEAL LAVAGE