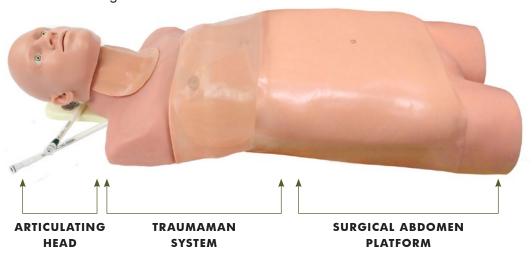

### **EXTENDABLE SYSTEM**

TraumaMan is an extendable surgical platform that allows instructors and students to explore a wide variety of procedures under realistic settings as well as to build communication and trauma team experience. Use the TraumaMan base alone, or add one of numerous extensions including:

- > Surgical Abdomen with the Catastrophic Event Team Training module
- > FAST ultrasound diagnostic module
- Articulating Head for simulating an intubated patient and increasing procedural realism

PART #TM-3180 | PRICE: CALL FOR QUOTE

#### TRAUMAMAN SYSTEM

TraumaMan is an extendable surgical platform that allows instructors and students to explore a wide variety of procedures under realistic settings as well as to build communication and trauma team experience. Use the TraumaMan base alone, or add one of numerous extensions including:

- > Surgical Abdomen with the Catastrophic Event Team Training module
- > FAST ultrasound module
- > Articulating Head