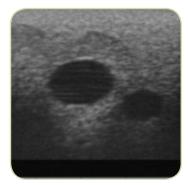

#### **ULTRASOUND COMPATIBLE:**

- Allows ultrasound imaging for guidance during needle placement
- Provides highly realistic image quality

**Palpate Arterial Pulse** 

Self-sealing, Durable Tissue for Many Uses

Full Central Venous Catheterization

**Ultrasound Imaging** 