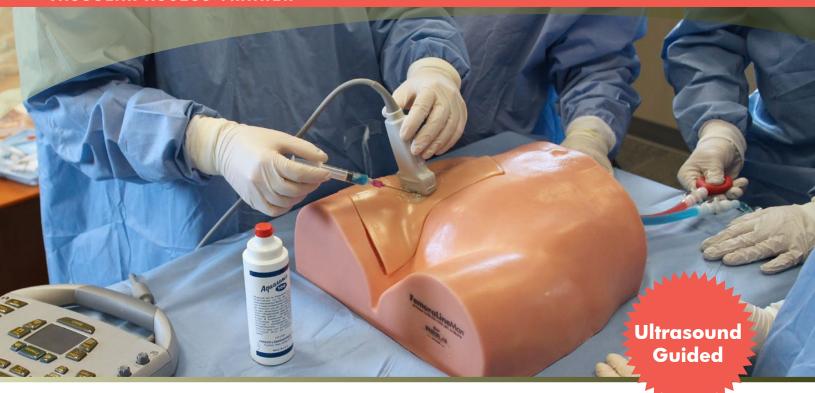

### **FEATURES AND BENEFITS:**

- Anatomically correct human pelvis with identifiable landmarks, including the anterior superior iliac spine, the pubic tubercle, and the inquinal ligament
- Durable replaceable tissue sets that allow for multiple uses
- Self sealing vessels and skin allow for multiple cannulations per tissue
- Quick set up: tissues are self-contained and come pre-filled with fluid, red indicates the artery and blue indicates the vein
- Vessels are long enough to allow for full catheterization
- Arterial hand pump that creates a realistic arterial pulse, which can be palpated or identified with ultrasound