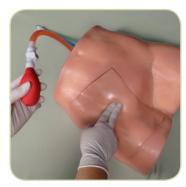

#### **ULTRASOUND COMPATIBLE:**

- Allows ultrasound imaging for guidance during needle placement
- Provides highly realistic image quality

**Palpate Arterial Pulse** 

Self-sealing, Durable Tissue for Many Uses

Full Central Venous Catheterization

**Ultrasound Imaging** 