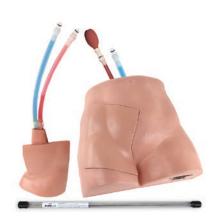

### FEMORALINEMAN TRAINING PACKAGE

Package includes:

- > FemoraLineMan Trainer
- > One extra replaceable tissue
- > 25 non-sterile guidewires.

PART #: FLTP-20

## VASCULAR ACCESS PACKAGE W/O ARTICULATING HEAD

Package includes:

- > CentraLineMan Trainer
- > Articulating Head
- FemoraLineMan Trainer
- > Extra replaceable tissue for each.

PART #: CVC-20

### VASCULAR ACCESS PACKAGE WITH ARTICULATING HEAD

Package includes:

- > CentralineMan Trainer
- > Articulating Head
- > FemoraLineMan Trainer
- > Extra replaceable tissue for each.

PART #: CVC-21