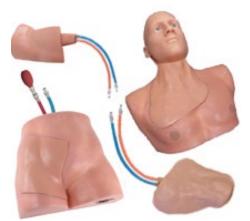

## VASCULAR ACCESS PACKAGE W/O ARTICULATING HEAD

Package includes:

- > CentraLineMan Trainer
- > Articulating Head
- FemoraLineMan Trainer
- > Extra replaceable tissue for each.

PART #: CVC-20

### VASCULAR ACCESS PACKAGE WITH ARTICULATING HEAD

Package includes:

- > CentralineMan Trainer
- > Articulating Head
- > FemoraLineMan Trainer
- > Extra replaceable tissue for each.

PART #: CVC-21