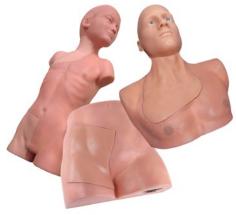

### **CVC FAMILY PACKAGE**

Package includes:

- > CentraLineMan Trainer
- > FemoraLineMan Trainer
- > VascularAccessChild Trainer
- Extra replaceable tissue for each (Both neck and femoral tissues for Vascular Access Child)