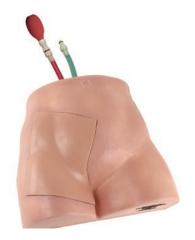

# FemoraLineMan Trainer

VASCULAR ACCESS TRAINER

FemoraLineMan offers an effective training solution for femoral line placement. This trainer utilizes the same highly acclaimed tissue properties as CentraLineManTM and allows medical professionals to train using real-time ultrasound quidance during catheter placement.

### **FEMORALINE**MAN

- ▶ FemoraLineMan Base
- > Replaceable Tissue
- > Simulated Arterial/Venous Blood
- > Fill Port with Funnel
- Carrying Bag
- User's Guide

**PART #: FLM-40** 