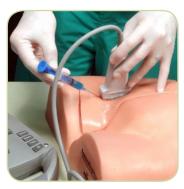

### **SKILL DEVELOPMENT:**

- > Central venous access using the femoral vein route
- > Using ultrasound guidance during catheter placement
- > Palpating anatomical landmarks significant to the procedure

### **FEATURES AND BENEFITS:**

- Anatomically correct human pelvis with identifiable landmarks, including the anterior superior iliac spine, the pubic tubercle, and the inquinal ligament
- Durable replaceable tissue sets that allow for multiple uses
- Self sealing vessels and skin allow for multiple cannulations per tissue
- Quick set up: tissues are self-contained and come pre-filled with fluid, red indicates the artery and blue indicates the vein
- Vessels are long enough to allow for full catheterization
- Arterial hand pump that creates a realistic arterial pulse, which can be palpated or identified with ultrasound