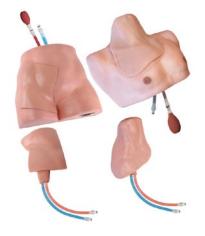

### **CVC FAMILY PACKAGE**

Package includes:

- > CentraLineMan Trainer
- > FemoraLineMan Trainer
- > VascularAccessChild Trainer
- Extra replaceable tissue for each (Both neck and femoral tissues for Vascular Access Child)