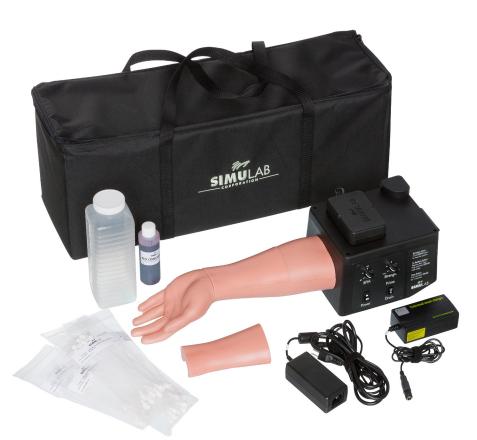

### Ultrasound ArteriaLine Trainer

Trainer contains:

- Ultrasound ArteriaLine Trainer
- Replaceable ArteriaLine Tissue (ALTT-10)
- ArteriaLine Replaceable Arteries 10 pack (ALTA-10)
- > Arterial Fluid Concentrate (MAC-4)
- Protective Custom Carrying Case

PART #: ALT-10 PRICE: \$3,985

## Ultrasound ArteriaLine Training Package

Training Package contains:

- > Ultrasound ArteriaLine Trainer
- Additional Ultrasoundable Tissue (ALTT-10)
- Qty. 10 ArteriaLine Replaceable Artery 10 packs (ALTA-10 x 10)
- Rechargeable Battery & Charger

### PART #: ALTP-10 PRICE: \$4,957

ULTRASOUNDABLE REPLACEABLE TISSUE

PART #: ALTT-10 PRICE: \$148

ARTERIALINE REPLACEABLE ARTERIES (10 PACK) PART #: ALTA-10

PRICE: \$85