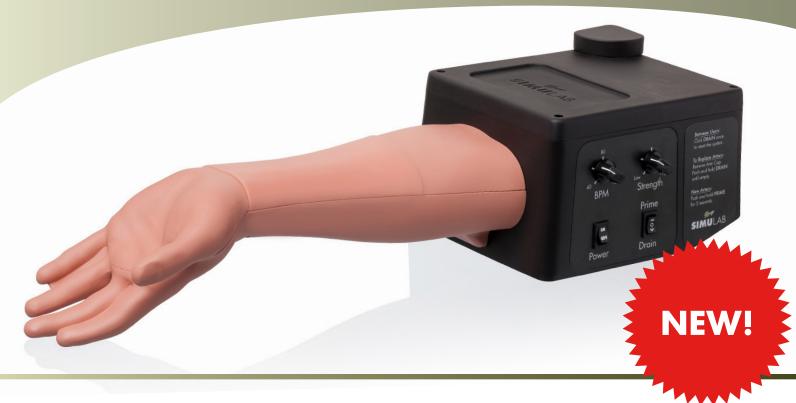

# **Ultrasound ArteriaLine** Trainer

### ARTERIAL LINE TRAINER WITH ULTRASOUND COMPATIBLE TISSUE

**Simulab's Ultrasound ArteriaLine Trainer** is an anatomically correct, ultrasound compatible arterial line trainer for full catheterization. With the ArteriaLine Trainer, users can master arterial cannulation and arterial puncture in order to complete continuous blood pressure measurement and blood gas sampling in critically ill patients.

#### **SKILL DEVELOPMENT:**

- Identify the palpable pulse of the radial artery; pulse strength and BPM fully adjustable
- Perform radial artery puncture and full catheterization using ultrasound-guided or blind techniques
- Practice arterial blood gas sampling (ABG)
- Connect a transducer and patient monitor to display and identify pressure waveforms

### FEATURES:

- Realistic resistance of tissue and arterial wall with distinct "pop" of arterial wall during insertion
- Natural flashback of simulated fluid can be observed
- Low per student cost; durable replaceable tissue and low cost replaceable vessels
- Easy to use self-priming system fills vessels and ensures high fidelity ultrasound imaging