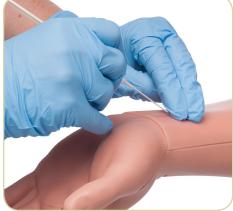

#### **SKILL DEVELOPMENT:**

- Identify the palpable pulse of the radial artery; pulse strength and BPM fully adjustable
- Perform radial artery puncture and full catheterization using ultrasound-guided or blind techniques
- Practice arterial blood gas sampling (ABG)
- Connect a transducer and patient monitor to display and identify pressure waveforms

### FEATURES:

- Realistic resistance of tissue and arterial wall with distinct "pop" of arterial wall during insertion
- Natural flashback of simulated fluid can be observed
- Low per student cost; durable replaceable tissue and low cost replaceable vessels
- Easy to use self-priming system fills vessels and ensures high fidelity ultrasound imaging