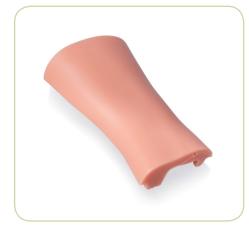

### ARTERIAL LINE TRAINER WITH ULTRASOUND COMPATIBLE TISSUE

**Simulab's Ultrasound ArteriaLine Trainer** is an anatomically correct, ultrasound compatible arterial line trainer for full catheterization. With the ArteriaLine Trainer, users can master arterial cannulation and arterial puncture in order to complete continuous blood pressure measurement and blood gas sampling in critically ill patients.

### FEATURES:

- Realistic resistance of tissue and arterial wall with distinct "pop" of arterial wall during insertion
- Natural flashback of simulated fluid can be observed
- Low per student cost; durable replaceable tissue and low cost replaceable vessels
- Easy to use self-priming system fills vessels and ensures high fidelity ultrasound imaging

### PART #: ALTP-10 PRICE: \$4,957

ULTRASOUNDABLE REPLACEABLE TISSUE

PART #: ALTT-10 PRICE: \$148

ARTERIALINE REPLACEABLE ARTERIES (10 PACK) PART #: ALTA-10

PRICE: \$85