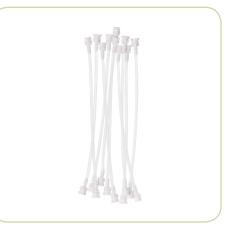

### Ultrasound ArteriaLine Trainer

Trainer contains:

- Ultrasound ArteriaLine Trainer
- Replaceable ArteriaLine Tissue (ALTT-10)
- ArteriaLine Replaceable Arteries 10 pack (ALTA-10)
- > Arterial Fluid Concentrate (MAC-4)
- Protective Custom Carrying Case

### PART #: ALTP-10 PRICE: \$4,957

ULTRASOUNDABLE REPLACEABLE TISSUE

PART #: ALTT-10 PRICE: \$148

ARTERIALINE REPLACEABLE ARTERIES (10 PACK) PART #: ALTA-10

PRICE: \$85